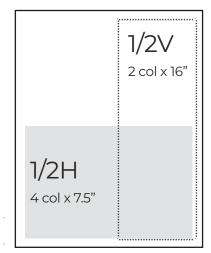

# Advertising Specifications PRINT AD SIZES

**FULL PAGE** 10.25" × 16"

1/2 PAGE

Horizontal: 10.25" x 7.5" Vertical: 4.97" x 16"

**1/4 PAGE** 

Horizontal: 10.25" x 3.5" Vertical: 4.97" x 7.5"

#### **COLUMN WIDTH**

1 column: 2.4" 2 columns: 4.97" 3 columns: 7.61" 4 columns: 10.25"

Measurements in inches: (width x height)