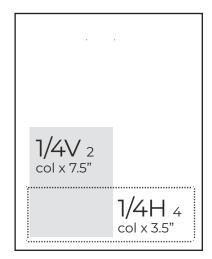

# Advertising Specifications PRINT AD SIZES

**FULL PAGE** 10.25" × 16"

1/2 PAGE

Horizontal: 10.25" x 7.5" Vertical: 4.97" x 16"

**1/4 PAGE** 

Horizontal: 10.25" x 3.5" Vertical: 4.97" x 7.5"

#### **COLUMN WIDTH**

1 column: 2.4" 2 columns: 4.97" 3 columns: 7.61" 4 columns: 10.25"

Measurements in inches: (width x height)