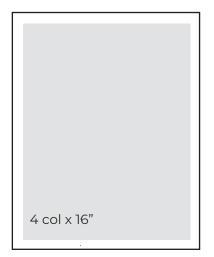

# Advertising Specifications PRINT AD SIZES

**FULL PAGE** 10.25" × 16"

1/2 PAGE

Horizontal: 10.25" x 7.5" Vertical: 4.97" x 16"

**1/4 PAGE** 

Horizontal: 10.25" x 3.5" Vertical: 4.97" x 7.5"

#### **COLUMN WIDTH**

1 column: 2.4" 2 columns: 4.97" 3 columns: 7.61" 4 columns: 10.25"

Measurements in inches: (width x height)