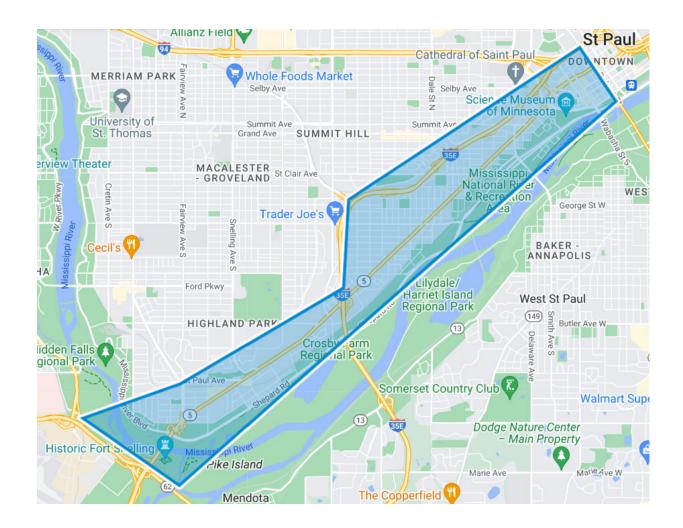

#### **OUR DISTRIBUTION**

We reach the 21,000+ residents of St. Paul's West. End. Community Reporter is a free publication with a circulation of 14,000 through home delivery and bulk drops to businesses and organizations. Our territory includes the West End of St. Paul from downtown to the Highway 5 bridge, southwest Highland, downtown residential buildings and businesses, and parts of the West Side.