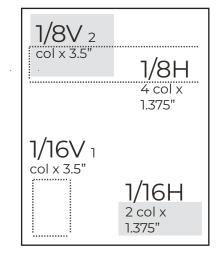

#### **1/8 PAGE**

Horizontal: 10.25" x 1.375" Vertical: 4.97" x 3.5"

#### 1/16 PAGE

Horizontal: 4.97" x 1.375" Vertical: 2.4" x 3.5"

#### **COLUMN WIDTH**

1 column: 2.4" 2 columns: 4.97" 3 columns: 7.61" 4 columns: 10.25"

Measurements in inches: (width x height)