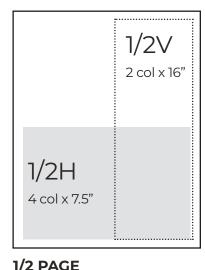

# Advertising Specifications AD SIZES\*

**FULL PAGE** 10.25" × 16"

Horizontal: 10.25" x 7.5" Vertical: 4.97" x 16"

**1/4 PAGE** 

Horizontal: 10.25" x 3.5" Vertical: 4.97" x 7.5"

# **COLUMN WIDTH**

1 column: 2.4" 2 columns: 4.97" 3 columns: 7.61" 4 columns: 10.25"