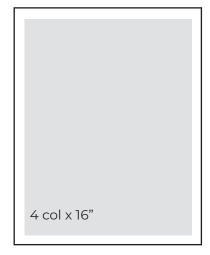

# Advertising Specifications AD SIZES\*

**FULL PAGE** 10.25" × 16"

Horizontal: 10.25" x 7.5" Vertical: 4.97" x 16"

**1/4 PAGE** 

Horizontal: 10.25" x 3.5" Vertical: 4.97" x 7.5"

# **COLUMN WIDTH**

1 column: 2.4" 2 columns: 4.97" 3 columns: 7.61" 4 columns: 10.25"