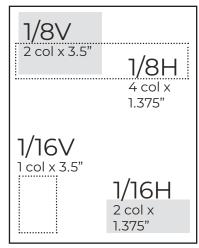

# **1/8 PAGE**

Horizontal: 10.25" x 1.375" Vertical: 4.97" x 3.5"

#### 1/16 PAGE

Horizontal: 4.97" x 1.375" Vertical: 2.4" x 3.5"

<sup>•</sup> Measurements in inches: (width x height)