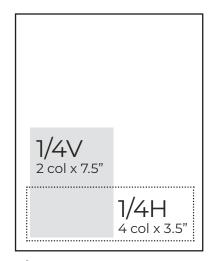

# Advertising Specifications AD SIZES\*

**FULL PAGE** 10.25" × 16"

Horizontal: 10.25" x 7.5" Vertical: 4.97" x 16"

**1/4 PAGE** 

Horizontal: 10.25" x 3.5" Vertical: 4.97" x 7.5"

# **COLUMN WIDTH**

1 column: 2.4" 2 columns: 4.97" 3 columns: 7.61" 4 columns: 10.25"